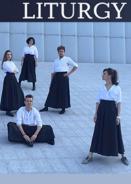

## **NOVA OPERA CONCERT**

Filmed at Our Lady of Refuge Church in Brooklyn, Liturgy includes opera pieces with a variety of vocal techniques (classical, throat singing, jazz improvisation, and folk vocal). The musical parts include prepared piano, organ, cello, contrabass, and percussion. Featuring Roman Grygoriv, Illia Razumeiko, and Fr. Michael Perry. Encore Sat. 3/30 at 7 PM.